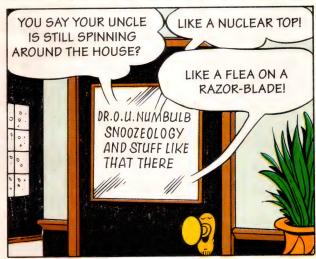

#### SLEEPLESS IN DUCKBURG

AFTER ANOTHER SLEEPLESS NIGHT AND DAY ...

NEXT MORNING, THE BOYS RUSHED ROUND TO THE SNOOZOLOGIST

BUT AS THE HOURS TICKED SLOWLY BY, DONALD'S EYES BEGAN TO DROOP AND HIS SHOULDERS BEGAN TO SAG ...